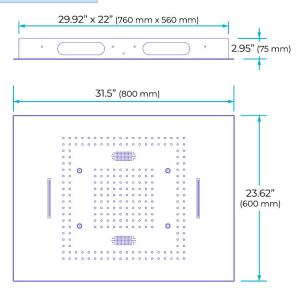

## POLISHED GOLD LED PHONE CONTROLLED THERMOSTATIC RECESSED CEILING MOUNT RAINFALL WATERFALL MIST SHOWER SYSTEM WITH HAND SHOWER AND JETTED BODY SPRAYS SPECIFICATIONS

**Shower Head** 

Shower Panel / Hose Material: 304 Stainless Steel

Shower Head Size: 800\*600 mm

Showerheads Install: Embedded Ceiling Mounted

Concealed Mixer Install: Wall-Mounted

LED Shower Head Functions: Rainfall, Waterfall, Mist

Water Pressure: 0.3 MPA

Water Flow: 16L/min~28L/min

Shower Accessories Material: Brass

LED Light: Need to Connect Power

Shower Hose Length: 1.5M

AC: 100-265V 50/60Hz Music: Need Bluetooth

All dimensions and specifications are nominal and may vary. Use actual products for accuracy in critical situations.