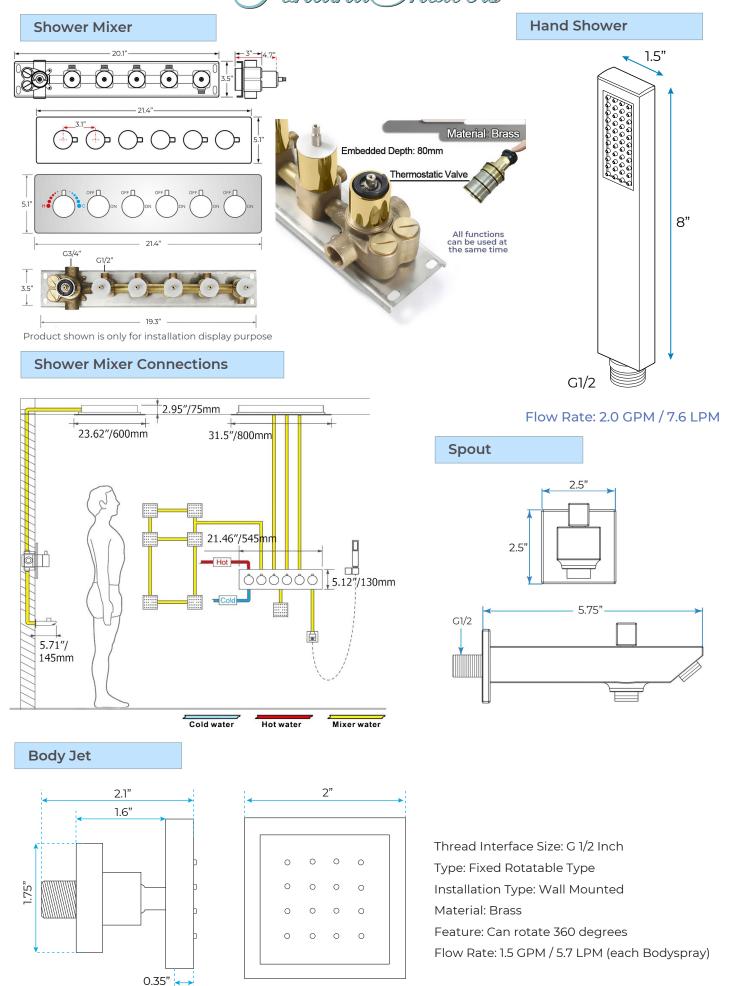

## POLISHED GOLD LED PHONE CONTROLLED THERMOSTATIC RECESSED CEILING MOUNT RAINFALL WATERFALL MIST SHOWER SYSTEM WITH HAND SHOWER AND JETTED BODY SPRAYS SPECIFICATIONS

**Shower Head** 

Shower Panel / Hose Material: 304 Stainless Steel

Shower Head Size: 800\*600 mm

Showerheads Install: Embedded Ceiling Mounted

Concealed Mixer Install: Wall-Mounted

LED Shower Head Functions: Rainfall, Waterfall, Mist

Water Pressure: 0.3 MPA

Water Flow: 16L/min~28L/min

Shower Accessories Material: Brass

LED Light: Need to Connect Power

Shower Hose Length: 1.5M

AC: 100-265V 50/60Hz Music: Need Bluetooth

All dimensions and specifications are nominal and may vary. Use actual products for accuracy in critical situations.