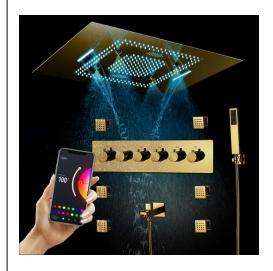

Shower Head Size: 800\*600 mm

Showerheads Install: Embedded Ceiling Mounted

Concealed Mixer Install: Wall-Mounted

LED Shower Head Functions: Rainfall, Waterfall, Mist

Water Pressure: 0.3 MPA

Water Flow: 16L/min~28L/min