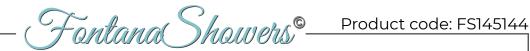

## POLISHED GOLD LED PHONE CONTROLLED THERMOSTATIC RECESSED CEILING MOUNT RAINFALL WATERFALL MIST SHOWER SYSTEM WITH HAND SHOWER AND JETTED BODY SPRAYS SPECIFICATIONS

**Shower Head** 

Shower Panel / Hose Material: 304 Stainless Steel

Shower Head Size: 800\*600 mm

Showerheads Install: Embedded Ceiling Mounted

Concealed Mixer Install: Wall-Mounted

LED Shower Head Functions: Rainfall, Waterfall, Mist

Water Pressure: 0.3 MPA

Water Flow: 16L/min~28L/min

Shower Accessories Material: Brass

LED Light: Need to Connect Power

Shower Hose Length: 1.5M

AC: 100-265V 50/60Hz Music: Need Bluetooth

All dimensions and specifications are nominal and may vary. Use actual products for accuracy in critical situations.